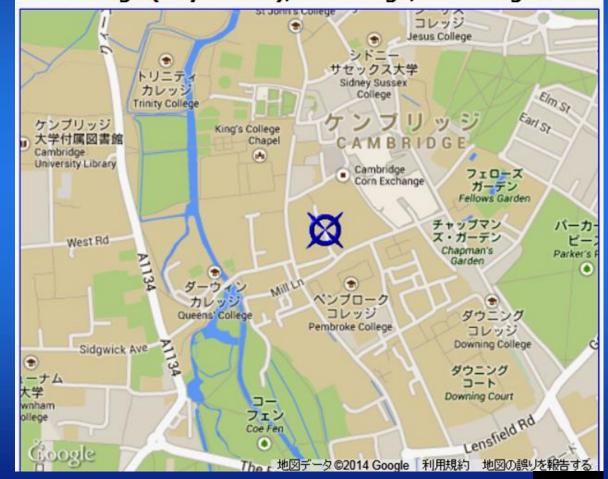

### Old Cavendish Laboratory

Local street map for Old Cavendish Laboratory
Cambridge (City Centre), Cambridge, Cambridgeshire