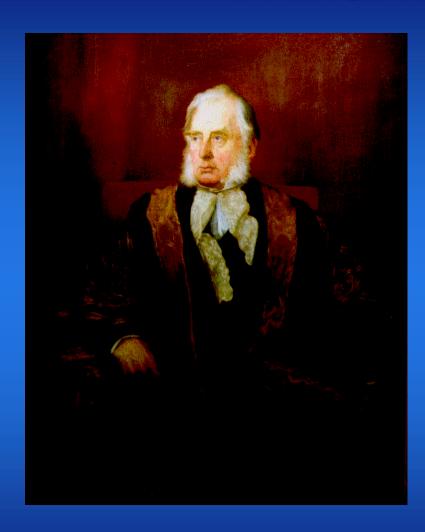

### William Cavendish

William Cavendish, the Seventh Duke of Devonshire

The original Cavendish

Laboratory

in Free School Lane.