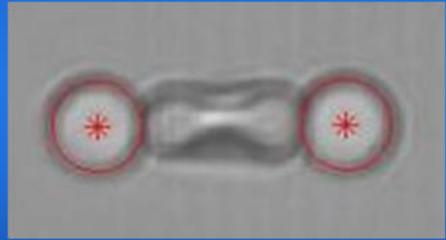

# Optical Manipulation and Micromechanics

Stretch a cell to see if it is cancerous

Or even play with a red blood cell!