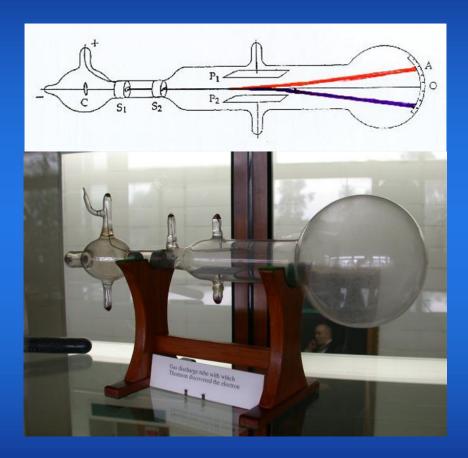

### John Joseph (JJ) Thomson

Thomson's original tube. Replica on show in the museum.