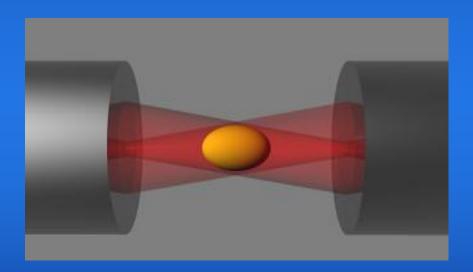

# Optical Manipulation and Micromechanics

Stretch a cell to see if it is cancerous

Or even play with a red blood cell!