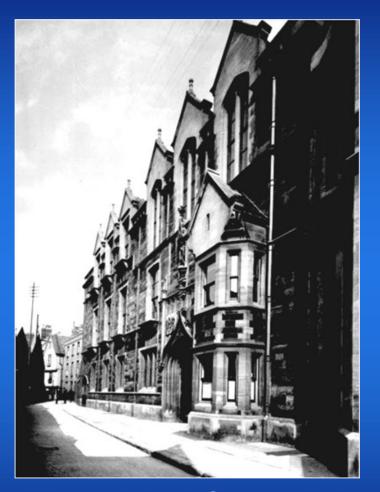

### William Cavendish

William Cavendish, the Seventh Duke of Devonshire

The original Cavendish

Laboratory

in Free School Lane.