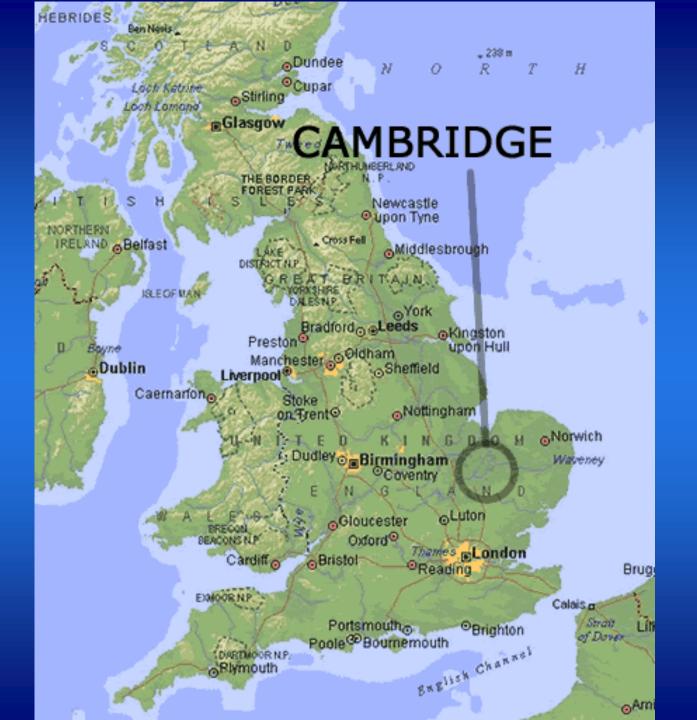

### Old Cavendish Laboratory

Local street map for Old Cavendish Laboratory
Cambridge (City Centre), Cambridge, Cambridgeshire